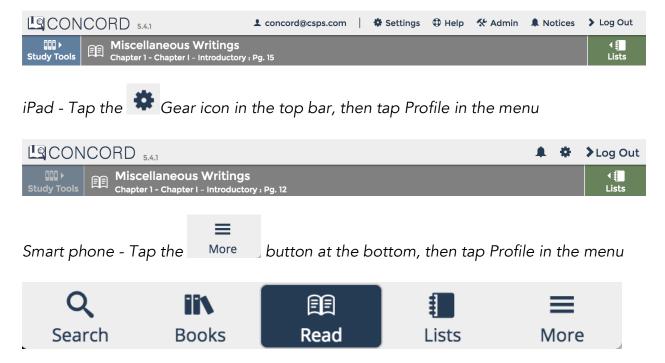

## **IMPORTANT!** VERIFY YOUR EMAIL ADDRESS

After logging into your new account:

1. Go to "Notices."

- Notices
- a. For computers: "notices" is located at the top toolbar.
- b. For phones: tap the "More" icon at the bottom of your screen.
- 2. Enter the e-mail address you used to create your Concord account.
- 3. Click/tap "Confirm."
- 4. Go to your email program. Find the email from "The Concord Team" with Subject: "One More Step: Email Address Verification."
- 5. Click/tap the link that is in the email, and there verification process is complete!